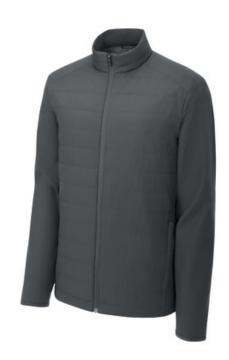

## Sport-Tek® Teknical Hybrid Jacket ST940

Constructed from two different fabrics, these performance jackets offer a "teknical" advantage that keeps you warm while allowing a full range of motion.

- 100% polyester baffles, 90/10 polyester/spandex double weave
- Durable water repellent (DWR) finish
- Woven locker loop label
- Dyed-to-match stretch binding at cuffs
- Zippered side pockets
- Adjustable draw cord hem
- Texturized zipper pull at front zipper