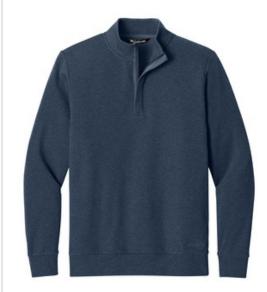

## TravisMathew Ocean Villa 1/4-Zip TMA41421

You've entered the ultimate comfort zone with these incredibly soft 1/4-zips. Setting a new standard in luxury, these elevated looks deliver extra warmth and unmistakable TravisMathew style.

- 6.8-ounce, 49/47/4 cotton/polyester/elastane
- 49/46/5 cotton/polyester/elastane (Black)
- Easy wash and wear
- Brushed interior fleece
- Zip-through collar
- Covered front zipper placket
- TravisMathew logo heat transfer at center back neck
- Rib knit cuffs and hem
- Embroidered TravisMathew logo at left hem