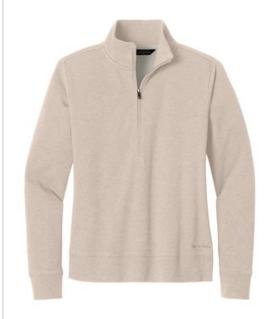

## TravisMathew Women's Ocean Villa 1/4-Zip TMA41428

You've entered the ultimate comfort zone with these incredibly soft 1/4-zips. Setting a new standard in luxury, these elevated looks deliver extra warmth and unmistakable TravisMathew style.

- 6.8-ounce, 49/47/4 cotton/polyester/elastane
- 49/46/5 cotton/polyester/elastane (Black)
- Easy wash and wear
- Brushed interior fleece
- Zip-through collar
- Kissing w elt
- Rib knit cuffs and hem
- Embroidered TravisMathew logo at left hem

## COLOR INFORMATION

Please note: PMS code information is shown only when an exact match is available.

Natural Heather