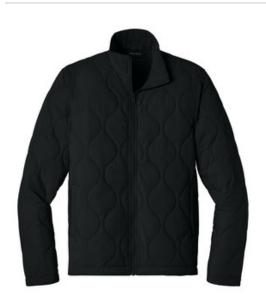

## Mercer+Mettle<sup>®</sup> Quilted Liner Jacket MM7202

Beautiful on their own or layered under an outerwear piece, these lightweight jackets offer three-season wearability. The traditional onion quilt pattern and weather-protective DWR sets them apart with style and performance.

## Fabric

- 100% polyester shell
- 2.5-ounce, 100% polyester fill
- Durable water-repellent (DWR) finish

## Features+Benefits

- Onion quilt pattern
- Zip-through collar
- Molded front zipper
- Open front pockets
- \*\*

COLOR INFORMATION

Please note: PMS code information is shown only when an exact match is available.